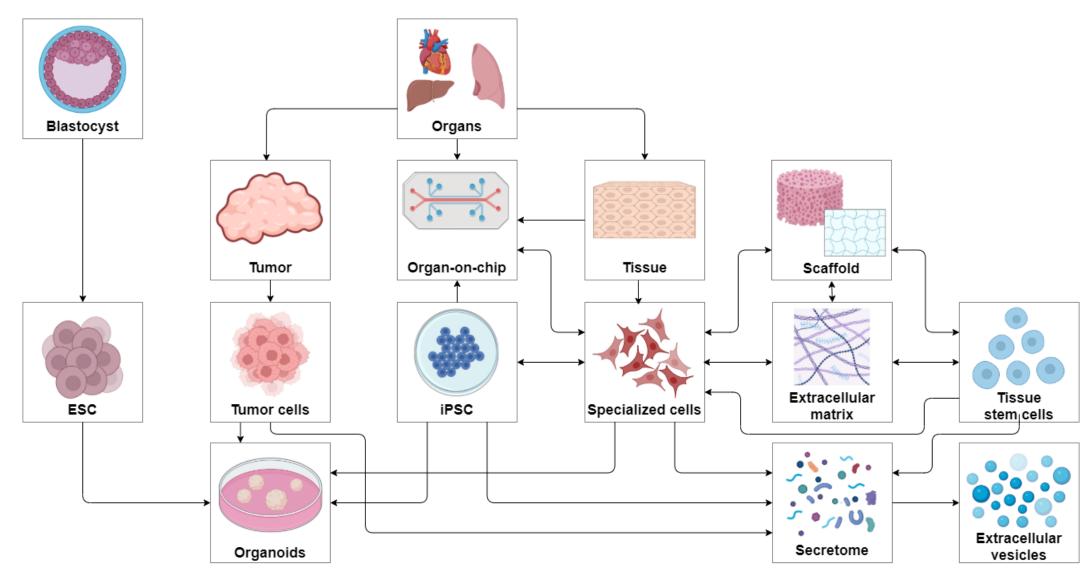

## Technical & Translational **Research Programs**

**Engineered Stem Cells: iPSC & ESC** 

Tissue Stem Cells & **Specialized Cells** 

## **Translational Manufacturing** of Cells & Cellular Products

Cell Culture Scale-Up Unit

## **Facilities**

Organoid Core Facility

Organ-on-chip

Insel Biobank